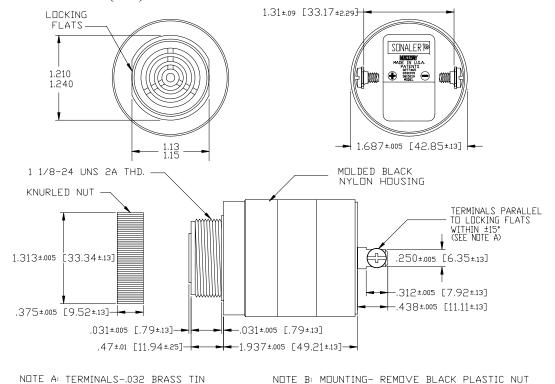

in. Voltage) | 68 dB(A) min. @ 2 FT and 30 Vac/dc |
| Loudness (Max Voltage)  | 80 dB(A) min. @ 2FT and 120 Vac/dc |
| Current Draw            | 6 mA Max @ 30 Vac/dc               |
| Current Draw            | 20 mA Max @ 120 Vac/dc             |
| Min. Pulse Rate (PPS)   | 0.5 @ 30 Vac/dc                    |
| Max. Pulse Rate (PPS)   | 2.0 @ 120 Vac/dc                   |
| Duty Cycle (%)          | 50 (Approx)                        |
| Storage Temperature     | -40°C to +85°C                     |
| Operating Temperature   | -30°C to +65°C                     |
| Weight (Typical)        | 2.7 oz (76 g)                      |
| Housing                 | 6/6 Nylon, Color Black             |
| Options                 | For other options contact factory  |

## **Dimensions:** Inches (mm)